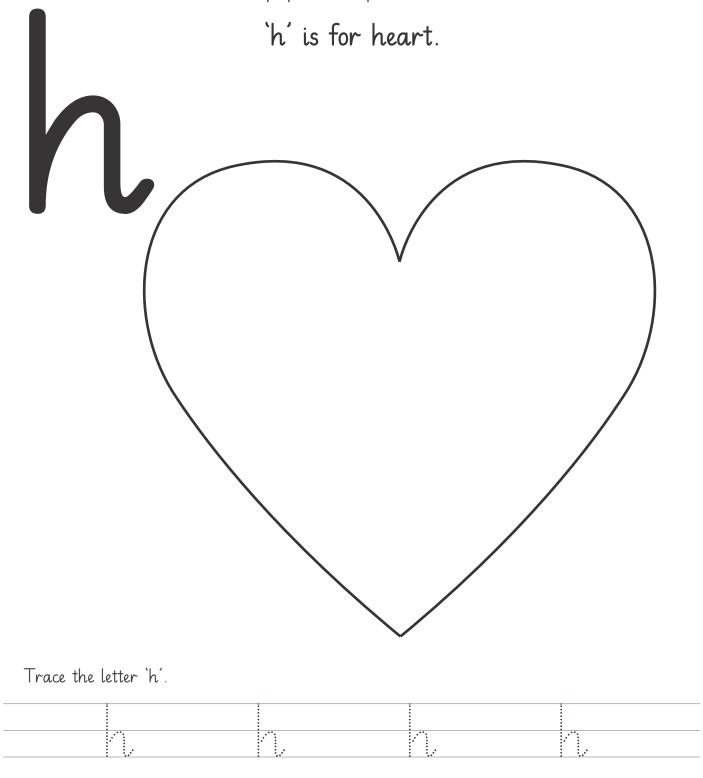

Cut the heart with coloured paper and paste it on outline.

Topic: Letter 'h' Worksheet # 4

Student Name:\_\_\_

Date:\_

Cut the hut cutouts with coloured paper and paste it on outline.

Trace the letter 'h'.