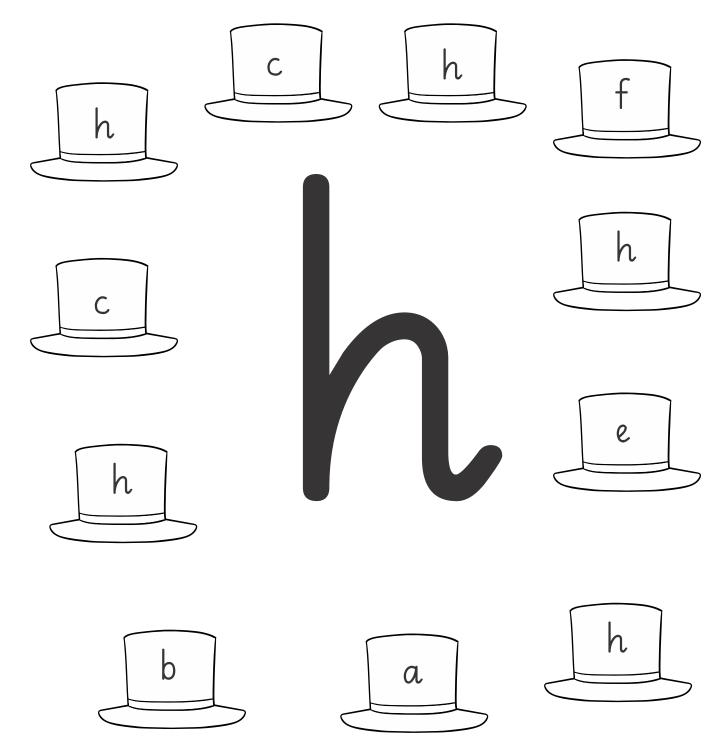

Topic: Letter 'h' Worksheet # 2

for catalogue

Date:

Colour the hats which contain the letter 'h'.

Student Name:\_

Topic: Letter 'h' Worksheet # 3

\_Date:\_

Student Name:\_\_