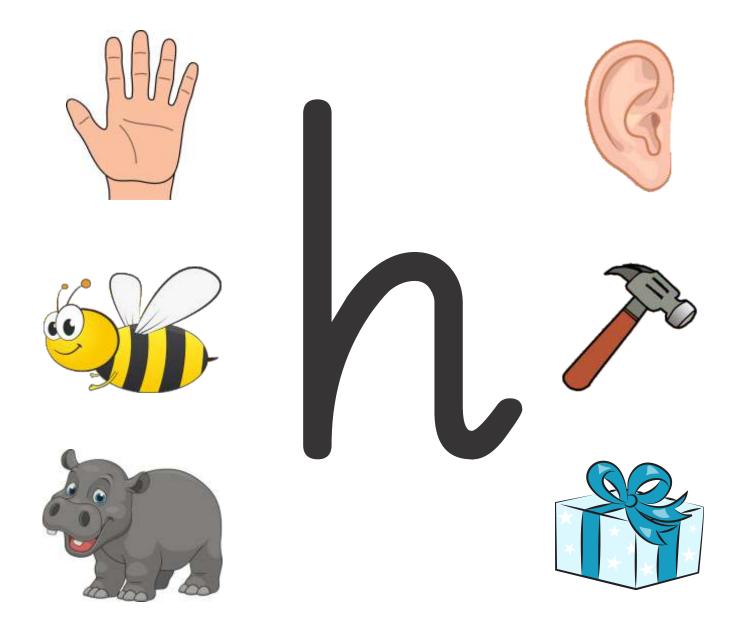

Topic: Letter 'h' Worksheet # 1

\_Date:\_

Circle the pictures that start with letter 'h'.

Student Name:\_\_\_

Trace the letter 'h'.

|         |      | :     |       |  |
|---------|------|-------|-------|--|
|         | :    |       |       |  |
|         |      |       |       |  |
|         |      |       |       |  |
|         |      |       |       |  |
|         |      |       |       |  |
|         |      |       |       |  |
| 1 1.1 T | 1 11 | 1 1.1 | 1 1.1 |  |