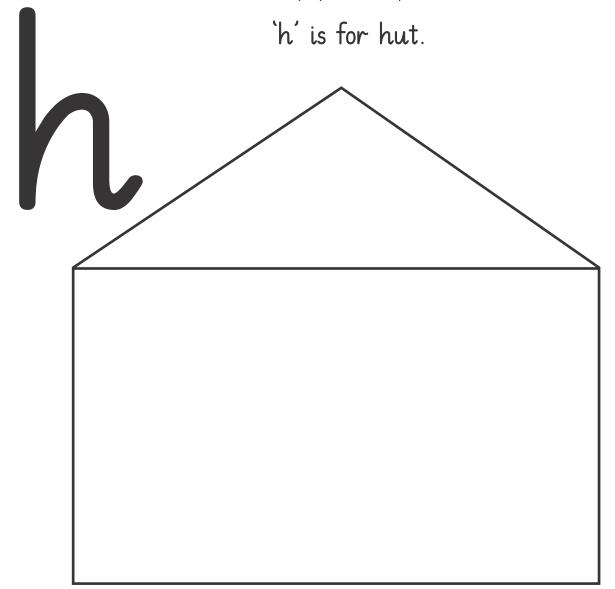

Cut the heart with coloured paper and paste it on outline.

Topic: Letter 'h' Worksheet # 4

Student Name:\_\_\_

Date:\_

Cut the hut cutouts with coloured paper and paste it on outline.

Trace the letter 'h'.